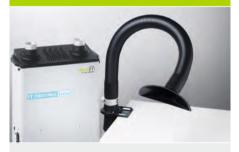

Variable speed and alarm function for filter exchange can be set via the remote control. To make installation easier, the MG 100S can be suspended at the work table with special table mounting set (780-3001-ESD).

## MG 100S Kit 1 consists of:

- > MG 100S extraction unit
- > Kit 1 WF Funnel (see page 23)

| Order No. 230 V       | 100-1056-ESD   |
|-----------------------|----------------|
| Order No. 120 V (USA) | U-100-1056-ESD |

#### MG 100S Kit 2 consists of:

- > MG 100S extraction unit
- > 2 x 0F15 Flexible arm length 1,5 m
- > 2 x ALFA Funnel nozzle

| Order No. 230 V       | 100-1055-ESD   |
|-----------------------|----------------|
| Order No. 120 V (USA) | U-100-1055-ESD |
|                       |                |