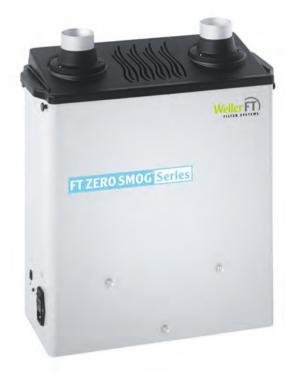

# **MG 100S**

### **Attributes**

- > Unit purifies air at up to 2 workplaces
- > High Gasfilter volume
- > Electronic filter control with filter alarm
- > Variable speed setting
- > Minimized foot print
- > Switching power supply 100 240 V
- > Optimized filter lifetime

## MG 100S Kit 1 / Kit 2

**Technical Data** Max. capacity 1-2 work places Max. blower extraction rate 140 m<sup>3</sup>/h < 52 db (A) at 1 m distance Noise level 100-240 V / 50/60 Hz Voltage Electrical power 100 W Max. blower vacuum 2.300 Pa Dimensions (L x W x H) 460 x 210 x 610 mm Weight 15 kg

## Scope of supply

- > MG 100S Fume extraction unit 100 240 V / 50/60 Hz
- > Compact filter
- consists of: Particle filter H13 and Wide band gas filter (50 % active carbon / 50 % Chemisorb)

|                                   | Order No.      |
|-----------------------------------|----------------|
| MG 100S Filter System 230 V       | 100-1000-ESD   |
| MG 100S Filter System 120 V (USA) | U-100-1000-ESD |